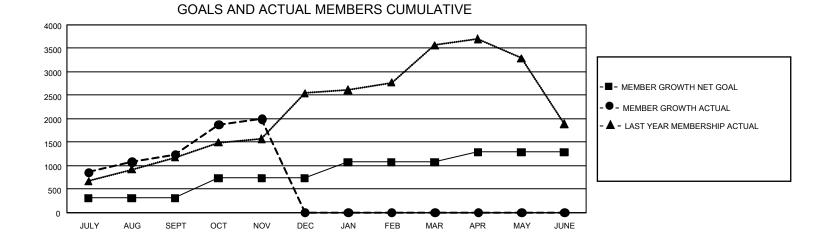

## GAT MONTHLY MEMBERSHIP PROGRESS REPORT Results

GMT Constitutional Area 6, Group I

REPORT DOES NOT INCLUDE CLUBS IN UNDISTRICTED AREAS.

| Clubs                 |               |           |               | Members               |                          |                         |                                                    |
|-----------------------|---------------|-----------|---------------|-----------------------|--------------------------|-------------------------|----------------------------------------------------|
| RESULTS FOR 2021-2022 |               |           |               | RESULTS FOR 2021-2022 |                          |                         |                                                    |
| QUARTER               | NEW CLUB GOAL | NEW CLUBS | DROPPED CLUBS | QUARTER               | EMBER GROWTH NET<br>GOAL | MEMBER GROWTH<br>ACTUAL | DROPPED MEMBERS<br>ACTUAL (including<br>transfers) |
| JULY/AUG/SEPT         | 84            | 40        | 10            | JULY/AUG/SEPT         | 305                      | 1,934                   | 565                                                |
| OCT/NOV/DEC           | 33            | 18        | 1             | OCT/NOV/DEC           | 430                      | 913                     | 147                                                |
| JAN/FEB/MAR           | 21            | 0         | 0             | JAN/FEB/MAR           | 340                      | 0                       | 0                                                  |
| APR/MAY/JUNE          | 12            | 0         | 0             | APR/MAY/JUNE          | 210                      | 0                       | 0                                                  |