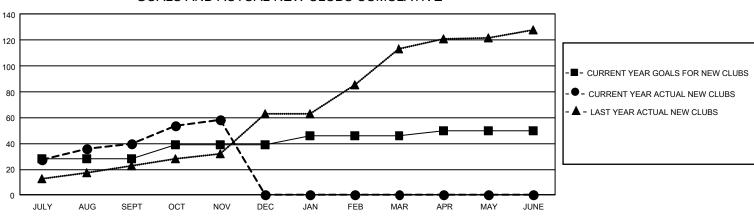

## GAT MONTHLY MEMBERSHIP PROGRESS REPORT Results

GMT Constitutional Area 6, Group I

REPORT DOES NOT INCLUDE CLUBS IN UNDISTRICTED AREAS.

| Clubs                 |               |           |               | Members               |                          |                         |                                                    |
|-----------------------|---------------|-----------|---------------|-----------------------|--------------------------|-------------------------|----------------------------------------------------|
| RESULTS FOR 2021-2022 |               |           |               | RESULTS FOR 2021-2022 |                          |                         |                                                    |
| QUARTER               | NEW CLUB GOAL | NEW CLUBS | DROPPED CLUBS | QUARTER               | EMBER GROWTH NET<br>GOAL | MEMBER GROWTH<br>ACTUAL | DROPPED MEMBERS<br>ACTUAL (including<br>transfers) |
| JULY/AUG/SEPT         | 84            | 40        | 10            | JULY/AUG/SEPT         | 305                      | 1,934                   | 565                                                |
| OCT/NOV/DEC           | 33            | 18        | 1             | OCT/NOV/DEC           | 430                      | 913                     | 147                                                |
| JAN/FEB/MAR           | 21            | 0         | 0             | JAN/FEB/MAR           | 340                      | 0                       | 0                                                  |
| APR/MAY/JUNE          | 12            | 0         | 0             | APR/MAY/JUNE          | 210                      | 0                       | 0                                                  |